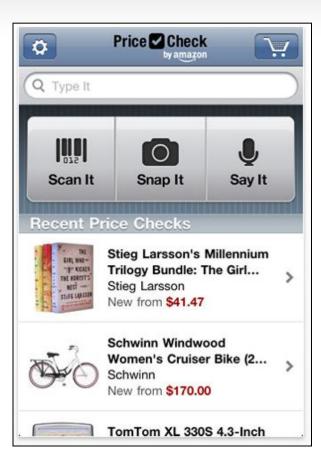

### NDEV Mobile Case Study – Amazon Price Check

Price Comparison App

 "With Price Check by Amazon, you can use your iPhone to instantly compare prices with Amazon.com and its merchants while on-the-go."

#### Four input modalities

- Scan It
- Snap It
- Say It
- Type It

Launched in November 2010

#### iTunes Reviews

- "Really like this app. I'm addicted to 'talking' into it and having it find the item. Nice job!"
- "This app is great and the speech recognition is super fast and accurate."
- "Very accurate."