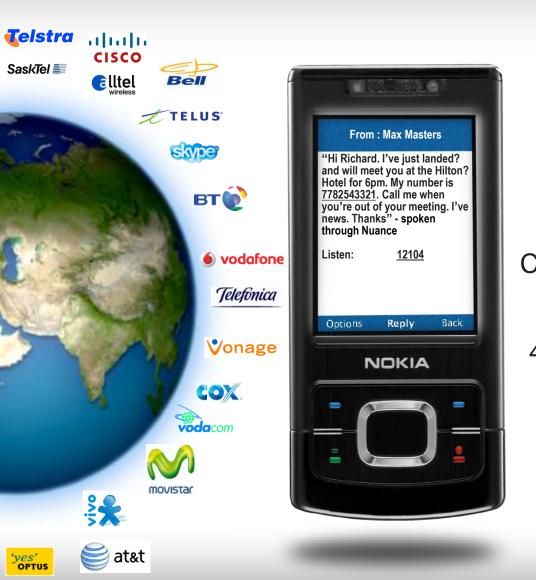

# Nuance VoiceMail To Text Stats

1+ Billion messages to date
26 Operators in production
Both mobile and fixed-line operators
Call completion and messaging scenarios
4 Data centers geographically

Data centers geographically dispersed

Business model diversity