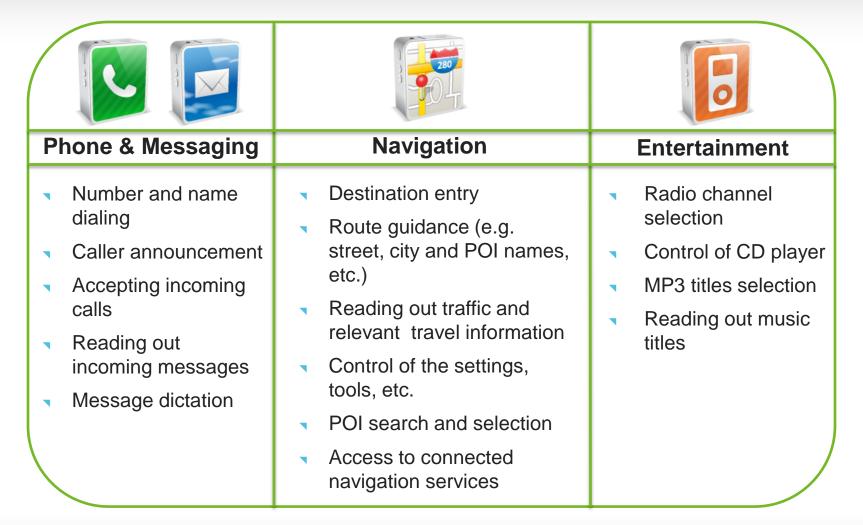

### Nuance Automotive

### Largest installed base in the industry

# Nuance Automotive speech-enables all aspects of driving experience