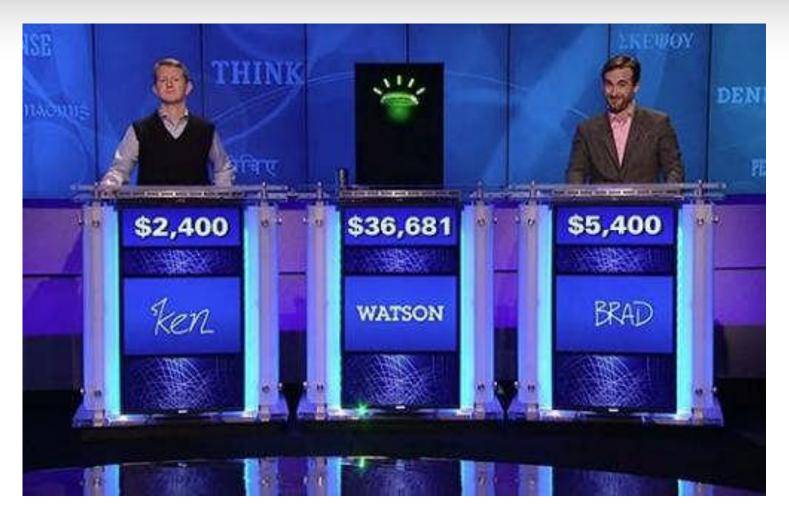

### IBM Watson: The Jeopardy Experience

Natural language understanding by Nuance

### **IBM Watson's next adventure:**

### Healthcare with Nuance

- IBM and Nuance Communications have launched a research program to commercialize Watson for the healthcare industry.
- Nuance has a big footprint in the healthcare market where voice recognition is common.
- The plan for IBM and Nuance is to combine Big Blue's Deep Question Answering (QA), natural language processing and machine learning with Nuance's speech recognition and clinical language understanding software.
- The overall goal for Watson is to sort through volumes of data to help physicians find answers, previous cases and reference material.