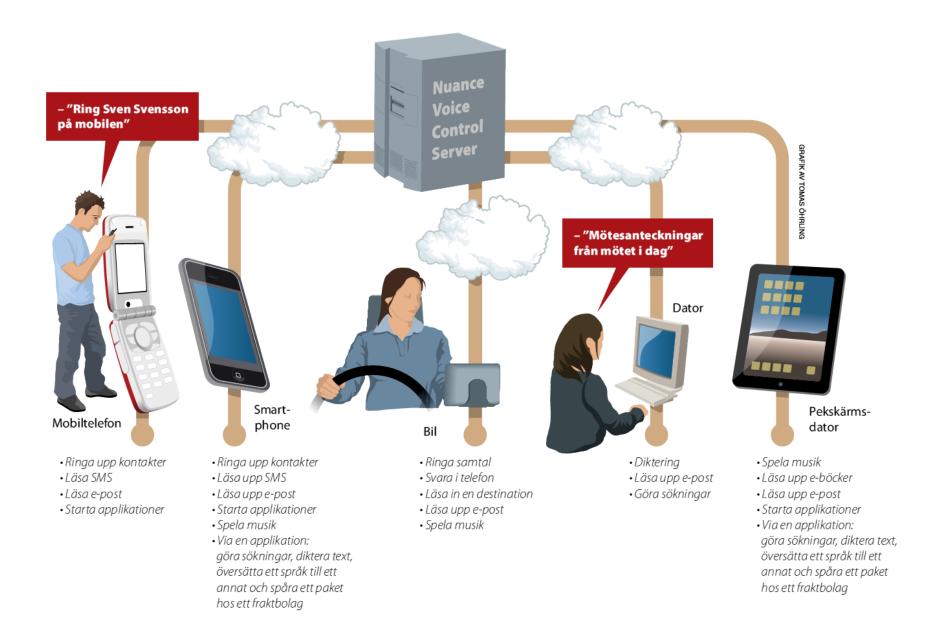

### Where is this all leading to? Multi Modal UEx On Your Most Popular Devices

NUANCE

### Mobile Search

"Find me a health food store near SoHo London" "Go to website 'Nuance dot com'" "Find movie with Hugh Grant"

#### **Mobile Messaging**

E-Mail "'Mike Thompson,' 'Mike, I'll see you in the lobby at 7:15." Post Status: "Just got a new TV. Coming around to watch X-Factor tonight"  $\bigcirc$ 

Mobile Command & Control of device functions "Call John West".

> *"Switch to BBC". "Destination Entry"*

**Mobile Care** 

"Show 'Minute Balance.' "Top-up account." Nuance Bringing Speech Technology to the Developer Community

The Industry's FIRST developer program to offer Speech To Text and Text to Speech integration for any mobile app