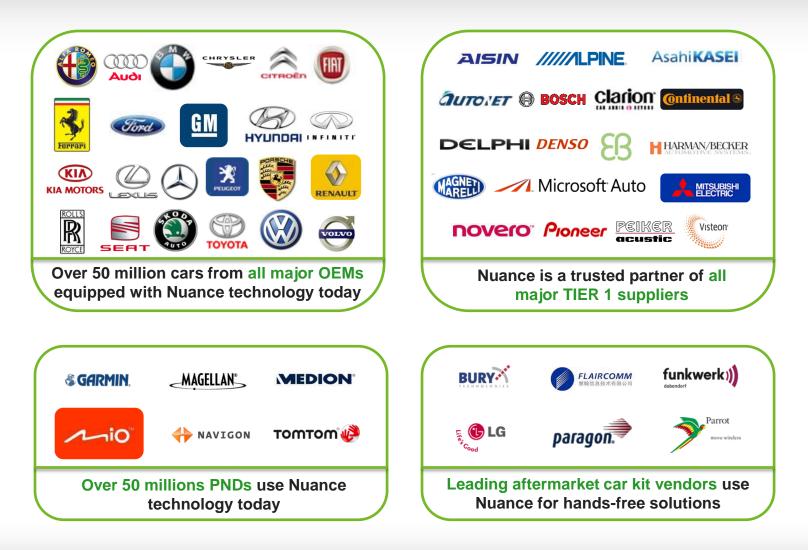

### Nuance Automotive

### Largest installed base in the industry

# Nuance Automotive speech-enables all aspects of driving experience