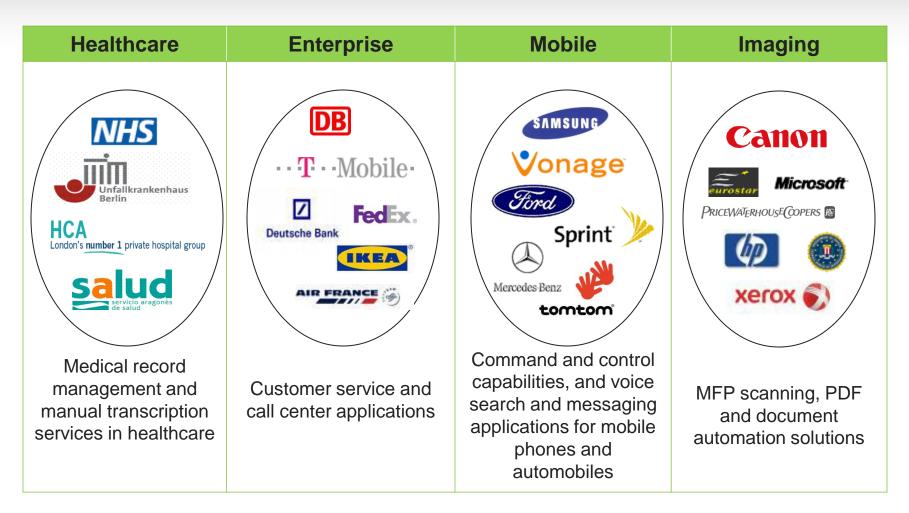

# Nuance Offers Automation for Key Markets

> 6000 employees in > 35 offices worldwide

**MOBILE SOLUTIONS** 

NUANCE

6