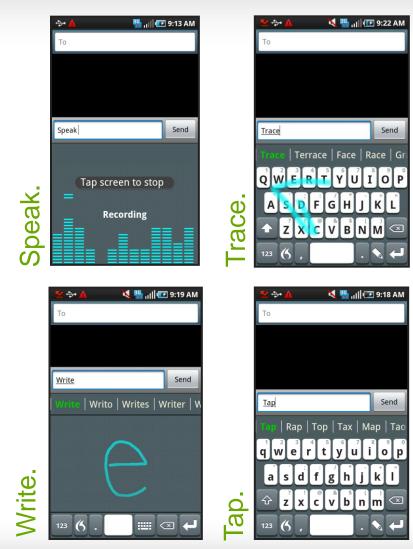

### Nuance FlexT9 Android App

### **THE Multi-Modal Keyboard**

**MOBILE SOLUTIONS** 

16 CONFIDENTIAL | © 2002-2011 Nuance Communications, Inc. All rights reserved.