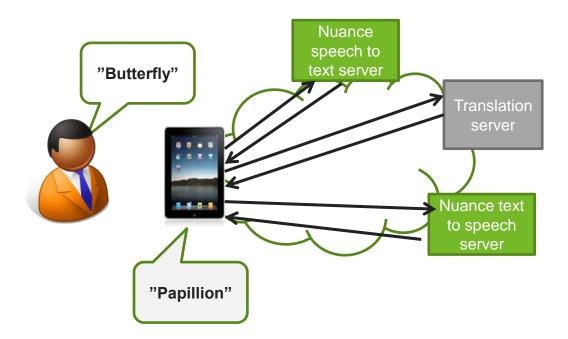

### Launch Experiences of Nuance's Mobile Apps Next Step: Speech-To-Text combinded with NLU Mobile Monday meets Mobile DevCon

Hamburg, Oct 18, 2011

Reimund Schmald, EMEA Mobile Marketing Manager

reimund.schmald@nuance.com